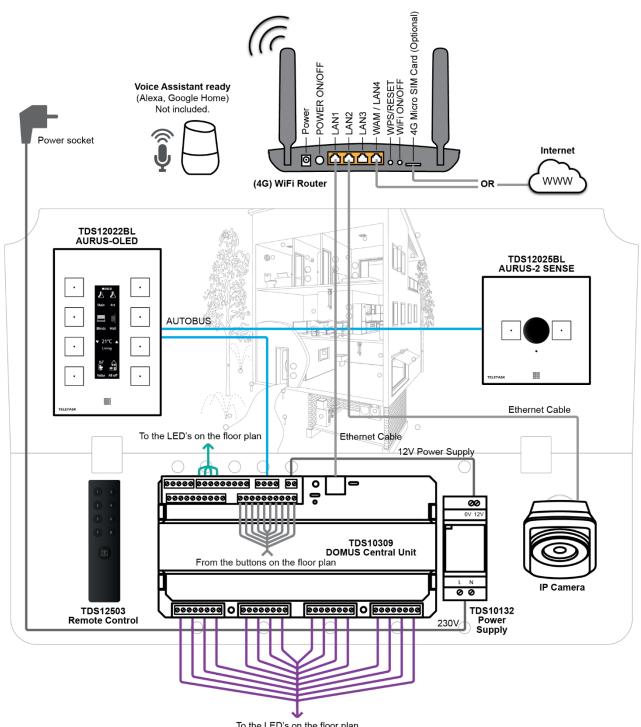

SCHEMATIC DRAWING

To the LED's on the floor plan

#### **Content**

| TDS10309                                 | DOMUS Central Unit         |
|------------------------------------------|----------------------------|
| TDS10132                                 | AUTOBUS Power supply       |
| TDS12022BL                               | AURUS-OLED                 |
| TDS12025BL                               | AURUS-2 SENSE              |
| TDS12503                                 | IR Remote control          |
| TSF16103                                 | 3 years ATMOS Subscription |
| TDS15105                                 | GUI+ License               |
| TDS15240                                 | A/V License                |
| (4G) WiFi Router (SIM-card not included) |                            |
| IP-camera                                |                            |

The 4G option of the router can be provided with a SIM card (not included) in the absence of a wired internet connection. The case contains a graphical demo house with buttons, LED's, DOMUS central unit, AURUS-OLED, AURUS-2 SENSE, remote control, ... The mains cord is the only connection you have to make for a complete PROSOFT and GUI demo.