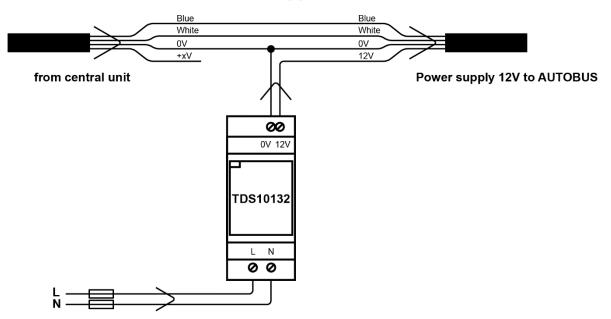

# **Extension application**

TELETASK can't be responsible for potential errors in the data sheets and technical documentation. Changes in the product features can be made at any time, without prior notice

#### APPLICATION

Used as power supply for PICOS or NANOS central unit and (additional) power supply on AUTOBUS (including MICROS+ installations).

#### <u>Inputs</u>

L+N 100-230VAC. Screw terminals; max. 1,5mm<sup>2</sup> (AWG 16).

#### **Outputs**

Screw terminals; max. 1,5mm<sup>2</sup> (AWG 16).

DIMENSIONS 35 W x 90 H x 54,5 D (mm)

NET | GROSS WEIGHT

0,130 kg |0,140 kg

PACKAGING CONTENT TDS10132 interface