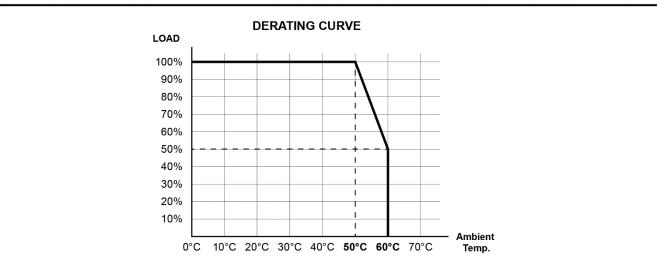

#### **Operation (with no condensation or icing)**

Temperature: 0°C to +50°C (see derating curve) Relative humidity: 5% to 80% max.