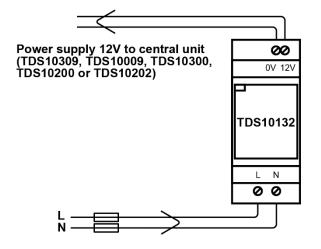

# SCHEMATIC DRAWING Basic application

#### APPLICATION

Used as power supply for PICOS or NANOS central unit and (additional) power supply on AUTOBUS (including MICROS+ installations).

#### <u>Inputs</u>

L+N 100-230VAC. Screw terminals; max. 1,5mm<sup>2</sup> (AWG 16).

#### **Outputs**

Screw terminals; max. 1,5mm<sup>2</sup> (AWG 16).

DIMENSIONS 35 W x 90 H x 54,5 D (mm)

NET | GROSS WEIGHT

0,130 kg |0,140 kg

PACKAGING CONTENT TDS10132 interface