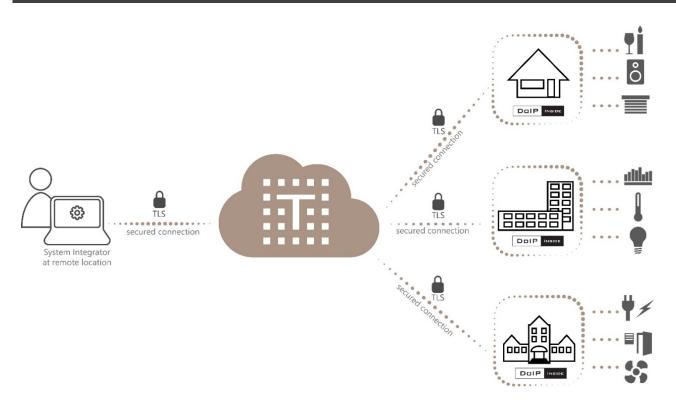

PROSOFT establishes a secured connection from the system integrator's PC to the TTcloud and from there to the central unit(s) of the TDS DoIP installation.

## **SCHEMATIC DRAWING**