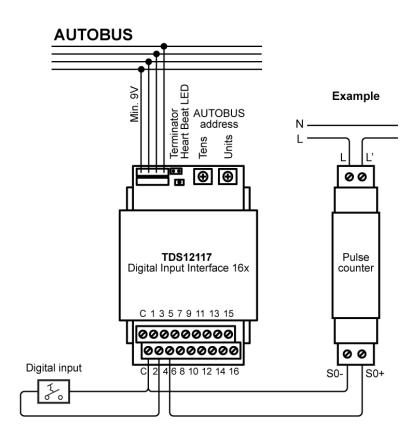

## **SCHEMATIC DRAWING**

## **AUTOBUS address**

Trough rotary switches Tens + Units.

#### **Jumpers**

Terminating resistor (supplied with the interface). To be used when the interface is at the physical end of the AUTOBUS cable

## **AUTOBUS**

AUTOBUS connector set + patch cable (supplied with the interface). 12V (supplied by the AUTOBUS - minimum 9V). Can be checked in PROSOFT diagnostics.

## **Inputs**

16x voltage free input.

Screw terminals; max. 4mm² (solid) (AWG 12) or 2,5mm² (stranded) (AWG 14).