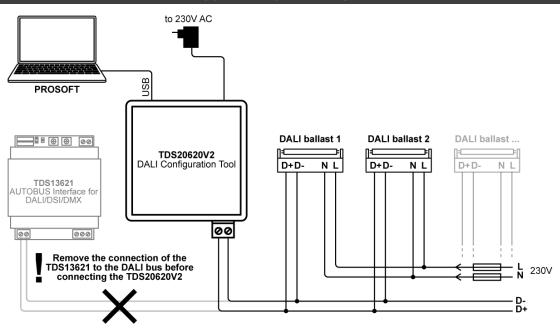

# CONNECTION

# <u>PC</u>

Micro USB

# <u>DALI</u>

Plug-in screw terminal (2 wires)

## Power supply

Power jack

# **SCHEMATIC DRAWING**