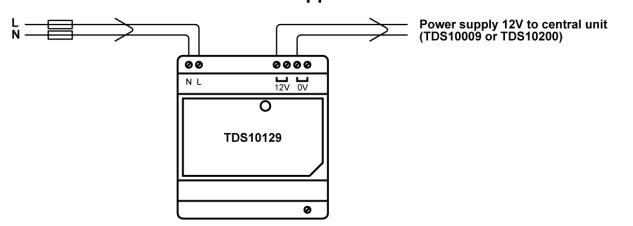

to avoid the risk of an electrical shock.
- ! Follow the safety standards from the local authorities to be compliant with all regulations.

#### CONNECTIONS

#### **Inputs**

L+N 100-230VAC. Screw terminals; max. 1,5mm<sup>2</sup> (AWG 16).

Screw terminals; max. 1,5mm<sup>2</sup> (AWG 16).

#### **DIMENSIONS**

78 W x 93 H x 56D (mm)

#### NET | GROSS WEIGHT

0,225 kg |0,270 kg

#### PACKAGING CONTENT

TDS10129 interface

#### STORAGE

#### **Temperature**

-40°C to +85°C

#### **Relative humidity**

10% to 95%

#### **IP PROTECTION RATE**

#### **OPERATING RANGE**

#### **Temperature**

0°C to +50°C max. (up to +60°C max. 80% load)

#### **Relative humidity**

5% to 80% at 25°C (non-condensing ambient)

#### LIMITED WARRANTY

3 years



#### SCHEMATIC DRAWING

### **Basic application**



## **Extension application**