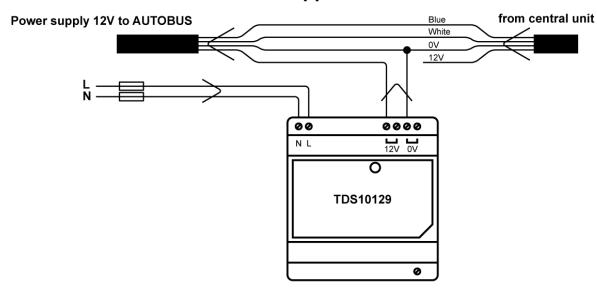

al shock.
- ! Follow the safety standards from the local authorities to be compliant with all regulations.

#### CONNECTIONS

#### **Inputs**

L+N 100-230VAC. Screw terminals; max. 1,5mm<sup>2</sup> (AWG 16).

Screw terminals; max. 1,5mm<sup>2</sup> (AWG 16).

#### **DIMENSIONS**

78 W x 93 H x 56D (mm)

#### NET | GROSS WEIGHT

0,225 kg |0,270 kg

#### PACKAGING CONTENT

TDS10129 interface

#### STORAGE

#### **Temperature**

-40°C to +85°C

#### **Relative humidity**

10% to 95%

#### **IP PROTECTION RATE**

#### **OPERATING RANGE**

#### **Temperature**

0°C to +50°C max. (up to +60°C max. 80% load)

#### **Relative humidity**

5% to 80% at 25°C (non-condensing ambient)

#### LIMITED WARRANTY

3 years



#### SCHEMATIC DRAWING

### **Basic application**



## **Extension application**